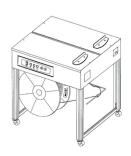

# **Model ST-2200**Table Top Strapper

The Saturn ST-2200 is the most advanced table top strapping system available. The electronic strap tension control delivers precise strap pressure from as little as 5 pounds up to as much as 120 pounds.

## **Heavy Duty Design**

All-steel construction, sturdy design, and powder-coated surfaces make the Saturn ST-2200 durable and reliable for years of industrial use.