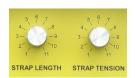

**POWER** 

**FORWARD** 

REVERSE

RESET

STRAP LENGTH

STRAP TENSION

#### SIMPLE CONTROLS

- Illuminated On/Off Switch
- Reset
- Strap Reverse
- Strap Feed
- Strap Length Dial
- Strap Tension Dial