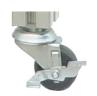

## **Locking Swivel Casters**

Highlight's heavy duty locking casters allow the Saturn ST-2200 to be easily moved around a facility to a work area, or moved aside when not in use.