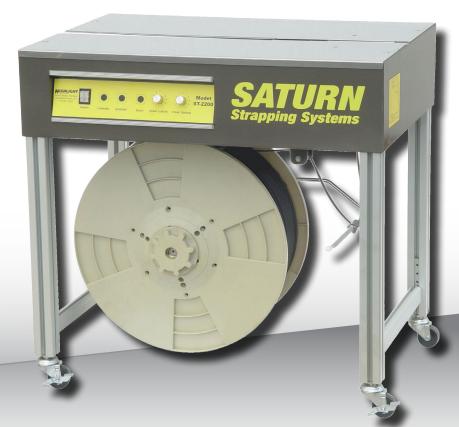

# **Model ST-2200**Table Top Strapper

The Saturn ST-2200 is the most advanced table top strapping system available. The electronic strap tension control delivers precise strap pressure from as little as 5 pounds up to as much as 120 pounds.

Dial in the strap length and tension and you're ready to go. Loop the strap around the package and insert it into the machine. The strap is automatically tensioned, cut, and heat sealed.

Easy and simple table top strapping!

#### SIMPLE CONTROLS

- Illuminated On/Off Switch
- Reset
- Strap Reverse
- Strap Feed
- Strap Length Dial
- Strap Tension Dial

#### SYSTEM SPECIFICATIONS

| 51512m 61 25m 167 m 5115 |                                            |
|--------------------------|--------------------------------------------|
| Machine Type             | Table top                                  |
| Strap Tension            | Adjustable 5 to 120 Pounds                 |
| Strap Type               | Polypropylene                              |
| Strap Thickness          | 1/4" to 5/8" wide                          |
| Strap Coil Size          | Accepts 8" or 9" ID by 8" or 9" wide cores |
| Working Height           | Adjustable 29" to 31"                      |
| Machine Dimensions       | 31" L, 22" W, 29" H                        |
| Strapping Speed          | Up to 30 Straps per minute                 |
| Electrical               | 110 V, 60 Hz, 1 Phase                      |
| Machine Weight           | 160 Pounds                                 |

## **Easy Operation**

Simply loop the strap around the product set on the table and insert the end of the strap into the machine. The machine will automatically back feed, tension, cut, and heat-seal the strap.